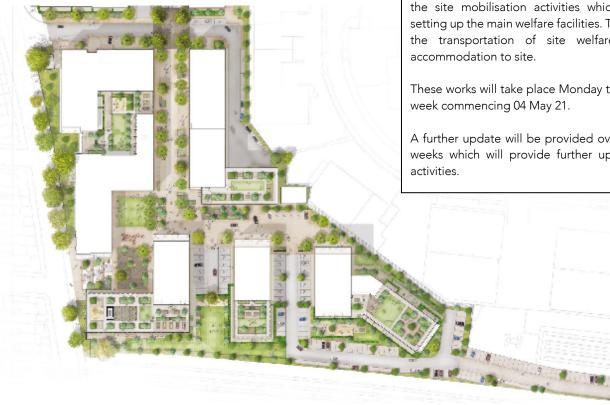

## Progress update – site mobilisation

In the next few weeks we are planning to commence the site mobilisation activities which will involve setting up the main welfare facilities. This will involve the transportation of site welfare and office

These works will take place Monday to Friday in the

A further update will be provided over the coming weeks which will provide further updates on site